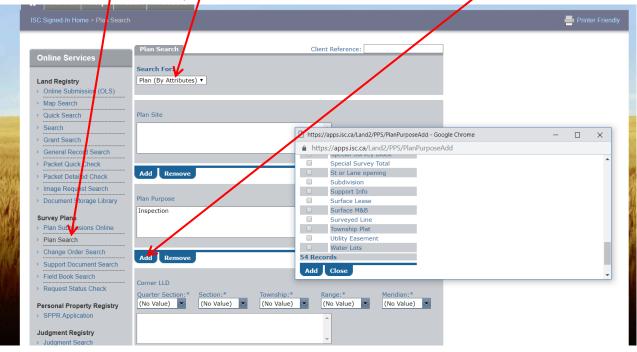

## To Search:

- Log in (create a user account if you do not have one) at https://www.isc.ca
- Select "Plan Search" from the menu on the left
- Search for "Plan (By Attributes)". Use the drop down menu to select "Inspection" as the Plan Purpose. Scroll to the bottom of the drop down box and click ADD.

## Scroll to the bottom of the page and select SEARCH to see the full listing:

|                                                           | By Plan                  |                     |             |             |                           |                                                       |                |              |                        |  |
|-----------------------------------------------------------|--------------------------|---------------------|-------------|-------------|---------------------------|-------------------------------------------------------|----------------|--------------|------------------------|--|
| Online Services                                           | Search Parameters        |                     |             |             |                           |                                                       |                |              |                        |  |
|                                                           | Plan Purpose: Inspection |                     |             |             |                           |                                                       |                |              |                        |  |
| Land Registry <ul> <li>Online Submission (OLS)</li> </ul> | Plan                     | Plan Search Results |             |             |                           |                                                       |                |              |                        |  |
| Map Search                                                | Select                   | Report              | Image       | Plan Number | Registered Plan<br>Number | Plan Description                                      | Plan Type      | Plan Purpose | Highway Plan<br>Number |  |
| Quick Search                                              |                          | 믭                   | <b>D</b> S  | 100099313   | Number                    | PROBLEMS WITH BLKS 17 24 25                           | Plan of Survey | Inspection   | Number                 |  |
| > Search                                                  |                          |                     | <b>O</b> S  | 100373510   |                           | ? SW-28-60-18-3                                       | Plan of Survey | -            |                        |  |
| > Grant Search                                            |                          | 91                  | <b>O</b> S  | 100422908   |                           | ? 17 & 18-10-19-2                                     | Plan of Survey | Inspection   |                        |  |
| > General Record Search                                   |                          |                     | <b>O</b> S  | 100422919   |                           | Inspection Plan NE-34 TO NE-15-12-2-3                 | Plan of Survey | Inspection   |                        |  |
| > Packet Quick Check                                      |                          |                     | <b>O</b> S  | 100422920   |                           | ? NE-1, N-11-16-14-2                                  | Plan of Survey | Inspection   |                        |  |
|                                                           |                          |                     | <b>O</b> S  | 100422931   |                           | ? E 6, 7, 18-32-17-2                                  | Plan of Survey | Inspection   |                        |  |
| Packet Detailed Check                                     |                          | 91                  | <b>O</b> S  | 100422942   |                           | ?E-8, E-5, S-4-15-11-3                                | Plan of Survey | Inspection   |                        |  |
| Image Request Search                                      |                          |                     | <b>O</b> S  | 100422953   |                           | Resolved - see plan 102151358                         | Plan of Survey | Inspection   |                        |  |
| > Document Storage Library                                |                          |                     | <b>O</b> S  | 100422964   |                           | ? 23-18-3                                             | Plan of Survey | Inspection   |                        |  |
|                                                           |                          |                     | <b>O</b> S  | 100422975   |                           | Inspection Plan NE-33 TO NE-36-32-16-3                | Plan of Survey | Inspection   |                        |  |
| Survey Plans Plan Submissions Online                      |                          |                     | <b>@</b> \$ | 100422986   |                           | Resolved (See Plan 101886217) Insp. NE-25-17-<br>16-2 | Plan of Survey | Inspection   |                        |  |
|                                                           |                          |                     | <b>O</b> S  | 100422997   |                           | ? N-3-43-10-2                                         | Plan of Survey | Inspection   |                        |  |
| Plan Search                                               |                          | 01                  | <b>O</b> S  | 100423011   |                           | ? 35-1-2                                              | Plan of Survey | Inspection   |                        |  |
| Change Order Search                                       |                          | 911<br>1            | <b>O</b> S  | 100423022   |                           | C-8-43-25-2                                           | Plan of Survey | Inspection   |                        |  |
| > Support Document Search                                 |                          |                     | <b>O</b> S  | 100423033   |                           | ? NE-33-31-10-2 see plan 102271160                    | Plan of Survey | Inspection   |                        |  |
| > Field Book Search                                       |                          | 0-1                 | <b>O</b> S  | 100423044   |                           | ? NE-29-40-16-3                                       | Plan of Survey | Inspection   |                        |  |
| Field book search                                         |                          | 02                  | <b>O</b> S  | 100423055   |                           | ? 18-22-2                                             | Plan of Survey | Inspection   |                        |  |